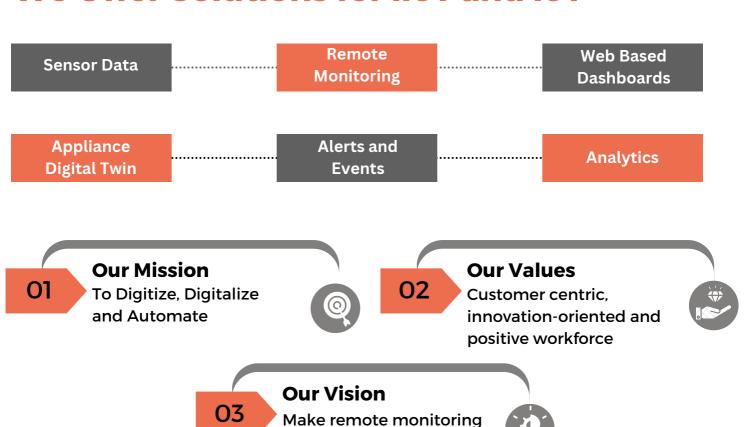

### **Customised Solutions**

#### **Configurable Sensors**

Vibration monitoring, Battery monitoring, Motion detection, Tamper proof, Fuel Monitoring, Humidity & Temperature monitoring, Others

#### **Data Rate**

Configurable Data Acquisition and Data Upload rates

#### **Actuator Support**

Switch on/off on alert, Others

#### **Alerts Configuration**

Critical events, Set Threshold, Temperature Alerts, Power supply alert.

# Notification support

Email/SMS/Escalation Hierarchy/Audible alarm

#### **Others**

Multidevice Management, Prediction & Analytics, Custom views, Role based access, Command control access, Data backup/Restore, FOTA

### **Dashboard views**