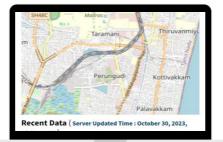

### **Gyrfalcon IntelliEdge Solutions**

**DIGITIZE. DIGITALIZE. AUTOMATE** 

#### Who We Are

GYRFALCON<sup>TM</sup> IntelliEdge Solutions India Pvt Ltd is an Industrie 4.0 startup incubated at IISc Bengaluru focusing on Digitization, Digitalization and Automation Solutions. Towards bridging the IT-oT convergence gap through customized integrations, our solutions provide savings for our customers using GYRFALCON<sup>TM</sup> IoT gateways with cloud enabled remote monitoring dashboards.

### **Our Products**







**Sensor Gateways** 

**Asset Tracker** 

**UPS Monitoring** 

Customized sensor solutions for IoT gateways



Customized IoT solutions for Tracking

### Hardware Features Version: GYRAT2022BASE1









ENABLING INDUSTRIE 4.0 THROUGH IOT









# **GYRFALCON** Intelligent IoT Gateway Devices



**Custom Sensors and Edge Alerts on patented IoT Device Management Framework** 

### We Offer Solutions for IIoT and IoT



accessible to industry through the adoption of

India-made sensors.



99

Getting You Ready For An Automated Future With IOT Customisation

# GYRFALCON<sup>™</sup>IoT gatways with a variety of sensors



## TEMPERATURE SENSOR

Measure the temperature in the target environment to monitor variations precisely



# WATER LEVEL MONITORING

Can be monitored to maintain ecos