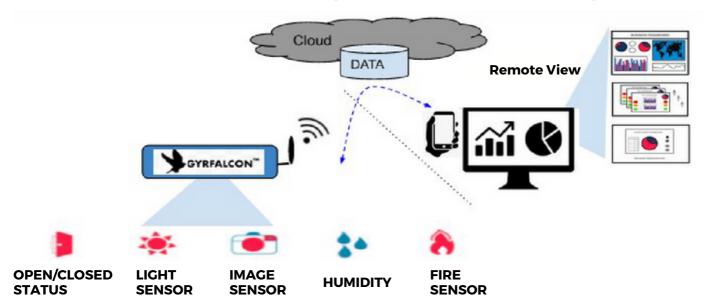

# GYRFALCON<sup>™</sup>IoT gatways with a variety of sensors

## TEMPERATURE SENSOR

Measure the temperature in the target environment to monitor variations precisely

# WATER LEVEL MONITORING

Can be monitored to maintain ecosystem management, irrigation management based on real time data

# AIR QUALITY SENSOR

Measuring pollution levels for better environment control

# GAS/CHEMICAL SENSOR

Measures gases like CO2, SO2, N2, O2, O3, Eg: Breathalyzer

### BIOMETRIC SENSOR

Individual's pattern identification.

#### HUMIDITY SENSOR

Monitoring humidity changes, such as indoor environments, greenhouses, industrial facilities, storage areas optimal plant growth

# IMU/VIBRATION SENSOR

Measuring acceleration, highfrequency vibrations in machinery and industrial equipment.

# FUEL MONITORING

Essential in automotive applications, industrial machinery, fuel storage, and other systems where accurate fuel level measurement is critical.

#### OBJECT MEASUREMENT

Measure distance, detect objects, or determine the presence of an obstacle

# PROXIMITY SENSOR

Used for presence detection, positioning, and object recognition in manufacturing and assembly lines.

#### pH Sensor

Monitoring pH levels in drinking water, wastewater treatment plants